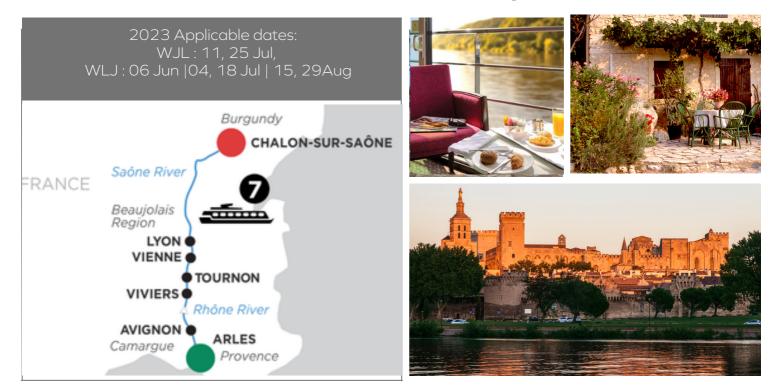

#### AT-A-GLANCE

#### Day 1 Arles :

Welcome to France. Your Suite Ship is Ready for Boarding. Flights into Marseille must arrive by 3 pm. Guests must be on board ship by 5 pm. DOCKING IN ARLES (D)

#### Day 2 Arles:

Inspiring Sights and Avant-Garde Lights. ACTIVE - Get your daily dose of exercise through nordic walking in Arles with your Adventure Host. OR: DISCOVERY - Attend a Painting Workshop to learn techniques of Vincent van Gogh. OR: CLASSIC - Enjoy a Guided Walking Tour of Arlesthe captivating city of the Provence region. Visit the Roman Amphitheater in this visually stunning city. Consider a Guided Optional Excursion to the Carrieres de Lumieres a unique experience of art, sound, and light. Take free time to stop in Le Cafe Van Gogh for a glass of wine., before sailing to Avignon. Overnight Docking in Avignon

#### Day 3 Avignon :

CLASSIC - Take a Guided Sightseeing Tour of the fortress city of Avignon-and a visit to the amazing Palace of the Popes. Guided Optional Excursions include a visit to the ancient Roman aqueduct of Pont du Gard, or a trip to the famed wine cellars of Chateauneuf-du-Pape for a true taste of the Rhone wine region. Explore Avignon on your own for the city's art and culture, Later, enjoy onboard live entertainment. Overnight Docking in Avignon

#### Day 4 Vivier :

World History in a Charming French Country Village ACTIVE - Walk your way up to Vivier's hilltop Cathedral with your Adventure Host, OR: CLASSIC - Explore the pale-stone buildings of Viviers on a late afternoon Guided Walking Tour of this charming village. Overnight cruise to Tain L Hermitage.

#### Day 5 Tournon :

A Rendezvous with Castle Views and Vineyards ACTIVE - Bike along the Rhone river with your Adventure Host, OR: CLASSIC - Take a morning Guided Walking Tour to explore Tournon-one of France's oldest medieval cities. See its 16th-century castle, and Roman ruins between the Rhone River and the granite slopes of the Hermitage. In the early afternoon cruise to Lyon. Overnight Docking in Lyon.

#### Day 6 Lyon:

Adventures in Food and Wine in the Gastronomy Capital of France. CLASSIC - Join a Guided Sightseeing Tour to survey Lyon from Fourviere Hill with its numerous churches. You'll also explore the Old Town with its maze of medieval alleyways, and the lively cafes, monuments, and famed fountain of Place des Terreaux. Spend free time riding a bike through Lyon's town squares, over bridges, and along the banks where the Rhone and Saone rivers meet. Overnight cruise to Tournus.

Day 7 Tournus - CHALON-SUR-SAÔNE Wine and Cheese on the Stunning Saone DISCOVERY Travel into the rolling landscapes of the Mâconnais region to learn about its world-famous Chardonnay vineyards, the wines produced here, and to attend a winetasting in the cellars of a real medieval castle! DISCOVERY Later, enjoy a delicious Cheese Tasting on board your ship. Enjoy live entertainment on board this evening. Overnight Docking in CHALON-SUR-SAÔNE

Day 8 CHALON-SUR-SAÔNE (DISEMBARKATION) Your cruise ends with breakfast this morning. Flights should not leave Lyon airport before 8am. (B)

\*\* You may extend in Paris with tour organized by Avalon