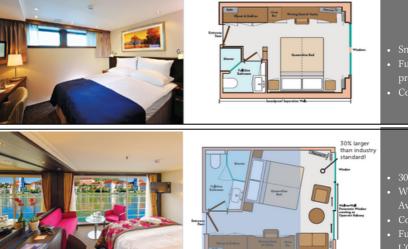

YOUR STAY

#### Deluxe Stateroom 172 sq-ft

- Full-size bathroom featuring premium L'Occitance bath products

#### Panorama Suite 210 sq-ft

- Avalon's unique Open Air Balcony Comfort Collection Bedding Full size bathroom featuring premium